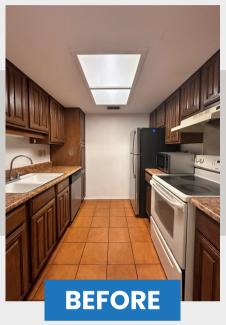

## **KITCHEN**

In the kitchen, we added new cabinets, fresh paint, a more open entrance, new appliances, overhead lighting, updated flooring, and a backsplash.