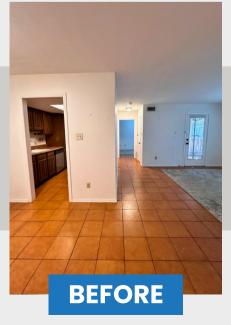

## **MAIN AREA**

In the main area, we opened up the entrance to the kitchen, added new lighting, updated the flooring, and refreshed the paint.