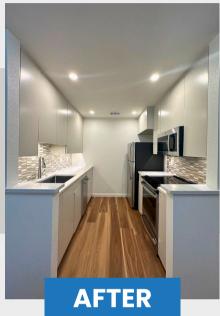

## **KITCHEN**

In the kitchen, we added new cabinets, fresh paint, a more open entrance, new appliances, overhead lighting, updated flooring, and a backsplash.