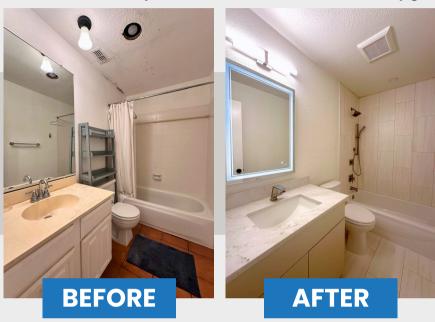

## **BATHROOM**

In the bathroom, we added a marble vanity, new sink and cabinets, a new commode, updated tile, a backsplash, a new showerhead, and upgraded lighting.