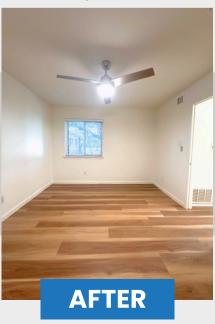

## **BEDROOM**

In the bedroom, we replaced the carpet with new flooring, added a ceiling fan with a light, and refreshed the paint.