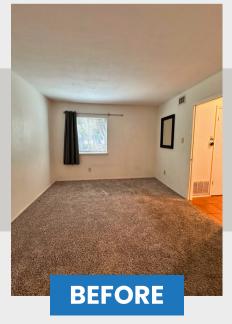

## **BEDROOM**

In the bedroom, we replaced the carpet with new flooring, added a ceiling fan with a light, and refreshed the paint.