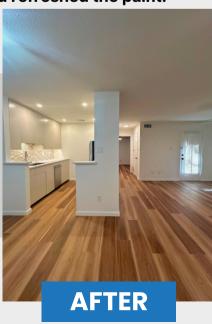

## **MAIN AREA**

In the main area, we opened up the entrance to the kitchen, added new lighting, updated the flooring, and refreshed the paint.