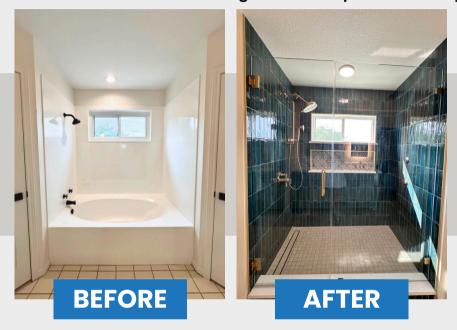

## **BATHROOM REMODEL**

We removed the bathtub and created a walk-in shower with gorgeous tilework, transforming it into the statement piece of the bathroom and elevating the entire space with a stylish, modern feel.