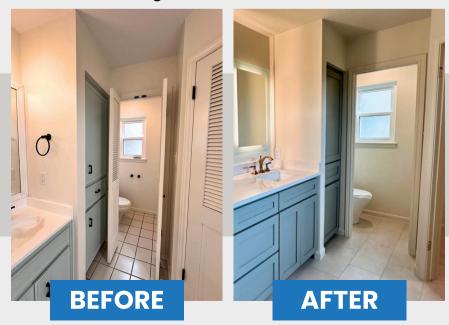

We removed the door enclosing the commode and added cabinetry above it for additional storage and a more streamlined look.