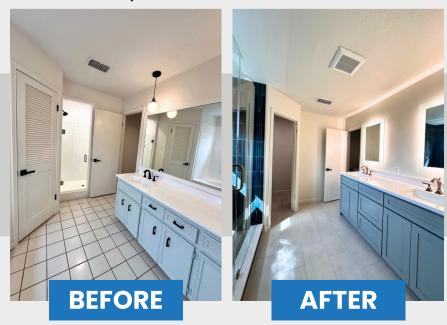

## **BATHROOM REMODEL**

We created custom cabinetry, replaced the old countertop with quartz, removed the previous lighting fixtures, and installed smart-lit individual mirrors above the double sink.

We replaced the floor tiles and completely removed the shower to create a spacious walk-in closet.