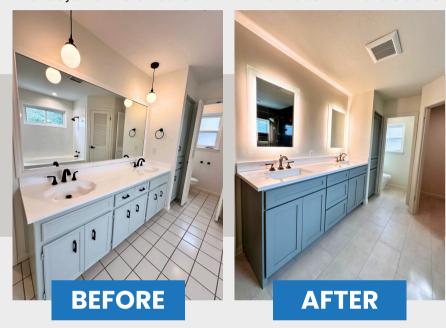

## **BATHROOM REMODEL**

We created custom cabinetry, replaced the old countertop with quartz, removed the previous lighting fixtures, and installed smart-lit individual mirrors above the double sink.

We replaced the floor tiles and completely removed the shower to create a spacious walk-in closet.